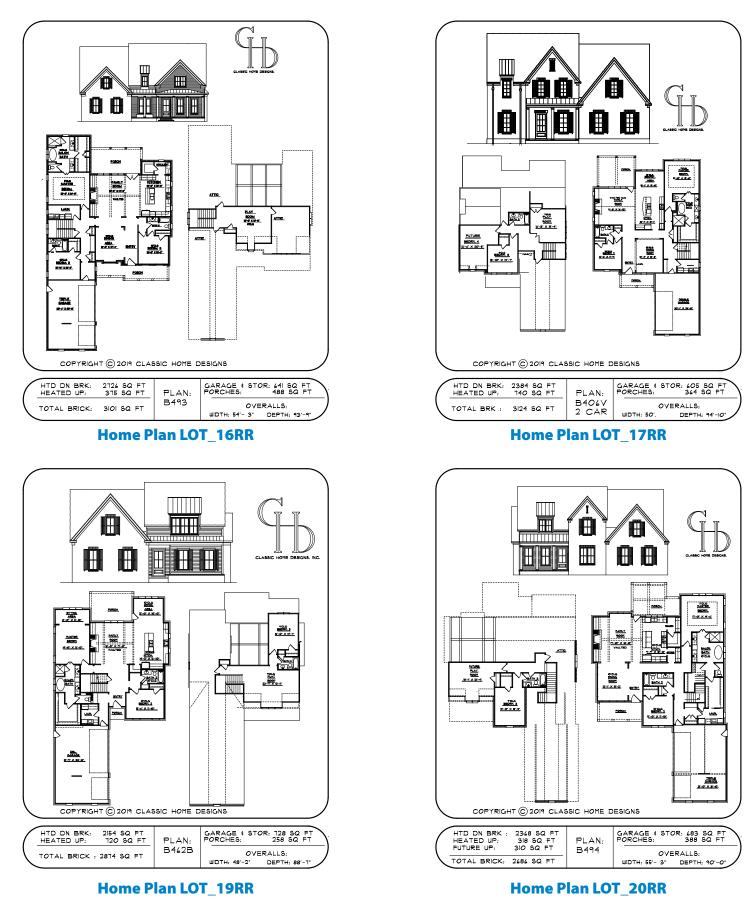

# Rossville Reserve

ADDITIONAL HOME PLANS

can be seen on the next page

NOTE: Indicated square footages are approximate and may not reflect the actual square footage as built. This is an architectural rendering intended for informational purposes only. All specifications are subject to change without notice.

## Rossville Reserve cont'd

Home Plan LOT\_21RR