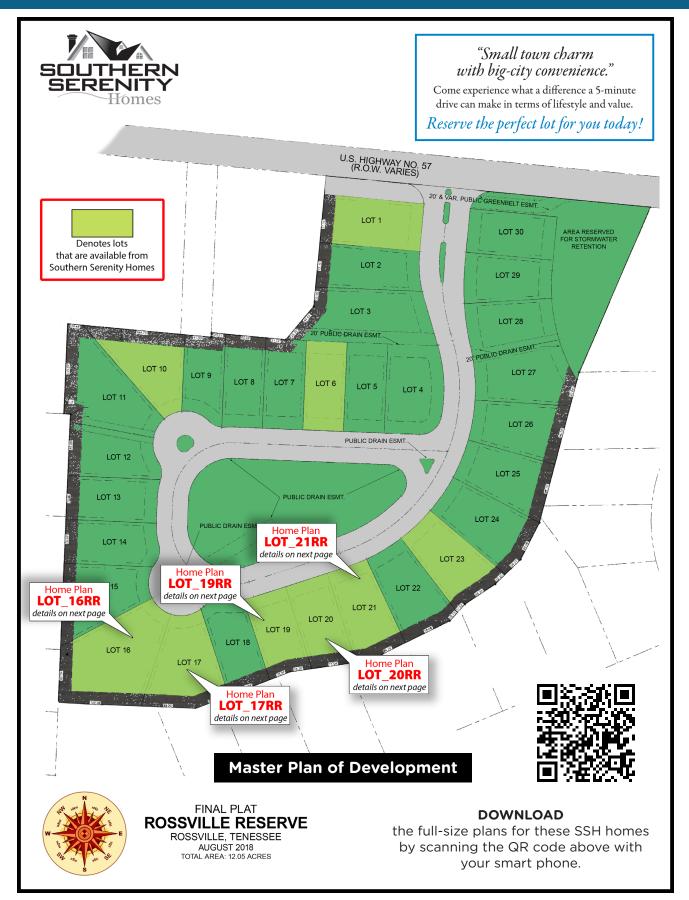

# Rossville Reserve

ADDITIONAL HOME PLANS

can be seen on the next page

NOTE: Indicated square footages are approximate and may not reflect the actual square footage as built. This is an architectural rendering intended for informational purposes only. All specifications are subject to change without notice.