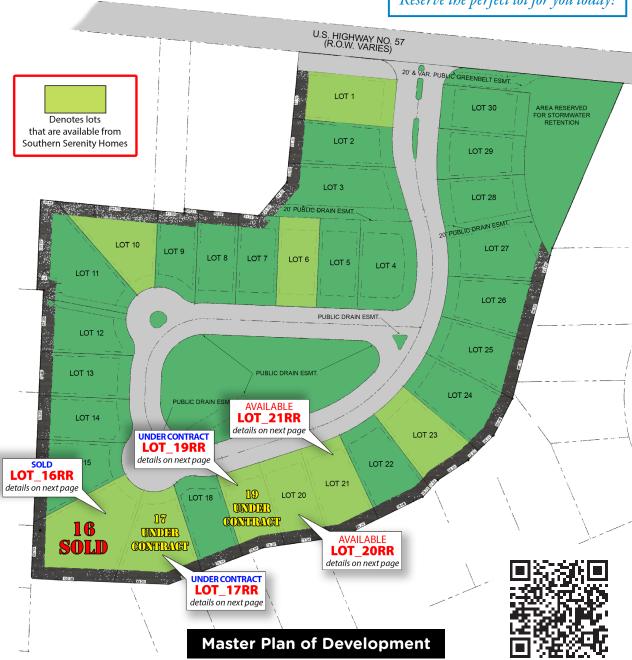

### FINAL PLAT ROSSVILLE RESERVE

ROSSVILLE, TENESSEE AUGUST 2018 TOTAL AREA: 12.05 ACRES

#### **ADDITIONAL HOME PLANS**

can be seen on the next page