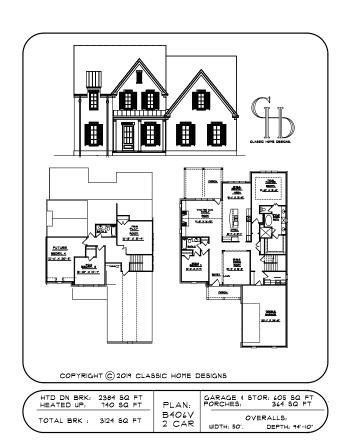

Every great home begins with a great builder

SOUTHERN SERENITY HOMES
290 Pierce Road • Oakland, TN 38060
901.466.1991
sshinfo.com

Proud builder of the St. Jude Dream Home® since 2008

# Welcome to Rossville Reserve Rossville, Tennessee



Small town charm just minutes from the city!

## Rossville Reserve



## "Small town charm with big-city convenience."

Come experience what a difference a 5-minute drive can make in terms of lifestyle and value.

Reserve the perfect lot for you today!





### FINAL PLAT ROSSVILLE RESERVE

ROSSVILLE, TENESSEE AUGUST 2018 TOTAL AREA: 12.05 ACRES

#### **DOWNLOAD**

the full-size plans for these SSH homes by scanning the QR code above with your smart phone.



#### **Home Plan LOT 16RR**



**Home Plan LOT\_19RR** 



#### **Home Plan LOT\_17RR**



#### **Home Plan LOT\_20RR**

#### **ADDITIONAL HOME PLANS**

can be seen on the next page

## Rossville Reserve cont'd





**Home Plan LOT\_21RR** 

The 2020 St. Jude Dream Home® — built by Southern Serenity Homes





Many more great plans are currently available to choose from ~ or ~
Southern Serenity Homes will be pleased to build YOUR custom plan